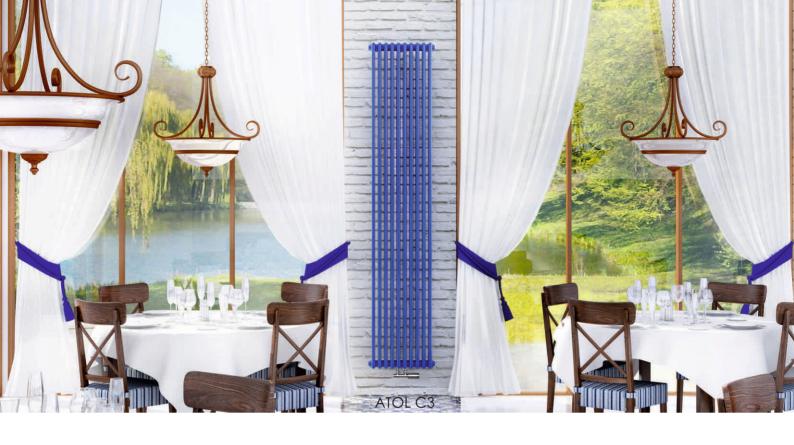

# **ATOL**

### STEEL TUBULAR RADIATORS

Atol is interesting old fashion design steel tubular radiator. Smooth round shape of the tubular radiator made the radiator save. For its optimal design and friendly shape can be Atol used in public buildings as well as in residential buildings. Atol radiators guarantee easy service and cleaning.

Atol radiators have low weight which makes the manipulation easy. elements of tubular radiators are made of steel tubes. they are ideal compensation for classical multi column cast-iron radiators. tubular radiator Atol has excellent circulation of the heating liquid and is suitable for the low temperature systems.