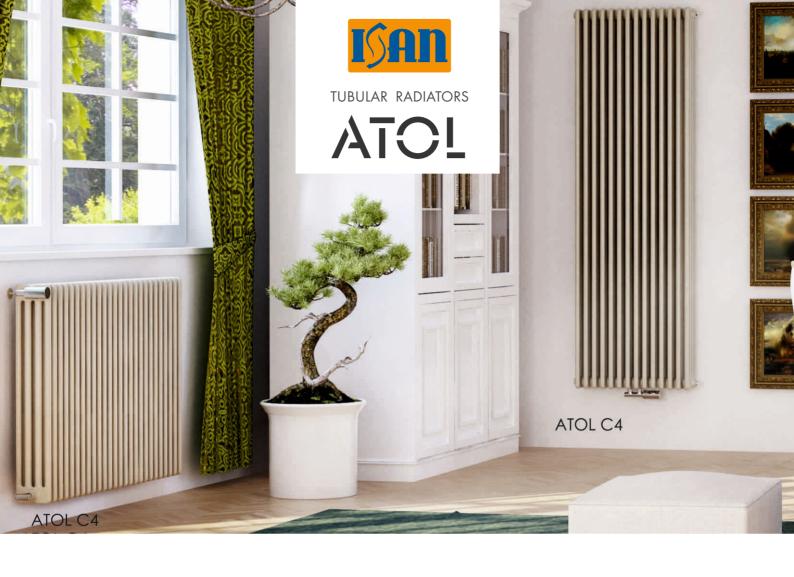

# **ATOL**

### STEEL TUBULAR RADIATORS

Atol is interesting old fashion design steel tubular radiator. Smooth round shape of the tubular radiator made the radiator save. For its optimal design and friendly shape can be Atol used in public buildings as well as in residential buildings. Atol radiators guarantee easy service and cleaning.

Atol radiators have low weight which makes the manipulation easy. elements of tubular radiators are made of steel tubes. they are ideal compensation for classical multi column cast-iron radiators. tubular radiator Atol has excellent circulation of the heating liquid and is suitable for the low temperature systems.