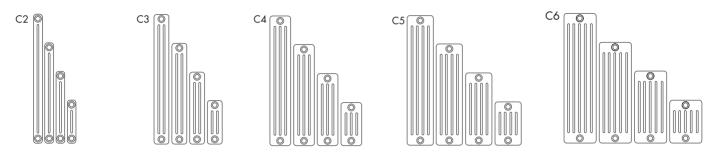

# **ATOL**

### STEEL TUBULAR RADIATORS



Atol is interesting old fashion design steel tubular radiator. Smooth round shape of the tubular radiator made the radiator save. For its optimal design and friendly shape can be Atol used in public buildings as well as in residential buildings. Atol radiators guarantee easy service and cleaning.

Atol radiators have low weight which makes the manipulation easy. elements of tubular radiators are made of steel tubes. they are ideal compensation for classical multi column cast-iron radiators. tubular radiator Atol has excellent circulation of the heating liquid and is suitable for the low temperature systems.

#### COLOURS



































## **TYPES**



### ATOL IN THE DESIGN OF HEATING BENCH



#### COLOURS