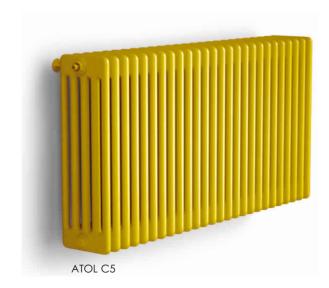

# **ATOL**

### STEEL TUBULAR RADIATORS



Atol is interesting old fashion design steel tubular radiator. Smooth round shape of the tubular radiator made the radiator save. For its optimal design and friendly shape can be Atol used in public buildings as well as in residential buildings. Atol radiators guarantee easy service and cleaning.

Atol radiators have low weight which makes the manipulation easy. elements of tubular radiators are made of steel tubes. they are ideal compensation for classical multi column cast-iron radiators. tubular radiator Atol has excellent circulation of the heating liquid and is suitable for the low temperature systems.

#### COLOURS



































## **TYPES**



### ATOL IN THE DESIGN OF HEATING BENCH



#### COLOURS