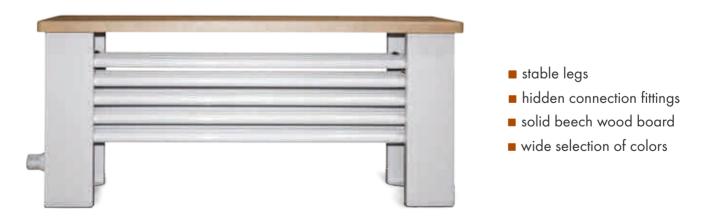

# **ATOL**

### STEEL TUBULAR RADIATORS



Atol is interesting old fashion design steel tubular radiator. Smooth round shape of the tubular radiator made the radiator save. For its optimal design and friendly shape can be Atol used in public buildings as well as in residential buildings. Atol radiators guarantee easy service and cleaning.

Atol radiators have low weight which makes the manipulation easy. elements of tubular radiators are made of steel tubes. they are ideal compensation for classical multi column cast-iron radiators. tubular radiator Atol has excellent circulation of the heating liquid and is suitable for the low temperature systems.

#### COLOURS



































## **TYPES**



### ATOL IN THE DESIGN OF HEATING BENCH



#### COLOURS